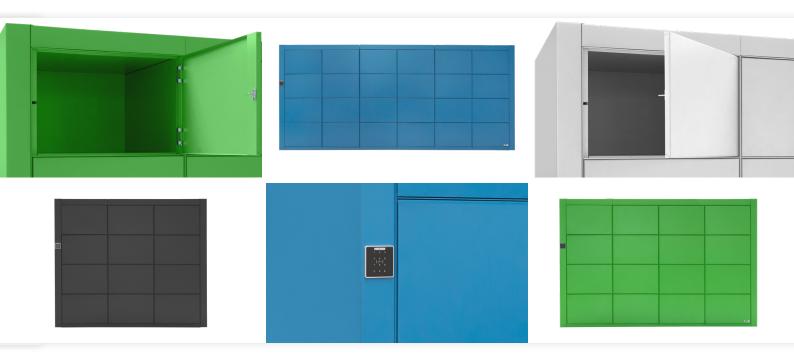

## The solution at a glance

#### **Customised options**

- Configurable pick-up / parcel stations with smart opening options via app or PIN
- · Alternatively: code locks or RFID solutions
- Tailor-made solutions to suit your requirements
- Design in keeping with your corporate design specifications in all available RAL colours
- Indoor / outdoor facilities specially tailored to suit your requirements
- Modularly expandable even subsequently
- In cooperation with our partner company PAKETIN
- Dynamic multi-use possible

#### **Optional**

- · Cooling compartments
- · Heating compartments
- · Thermal compartments
- · Energy supply via solar panels
- Featuring your logo and lettering according to your specifications