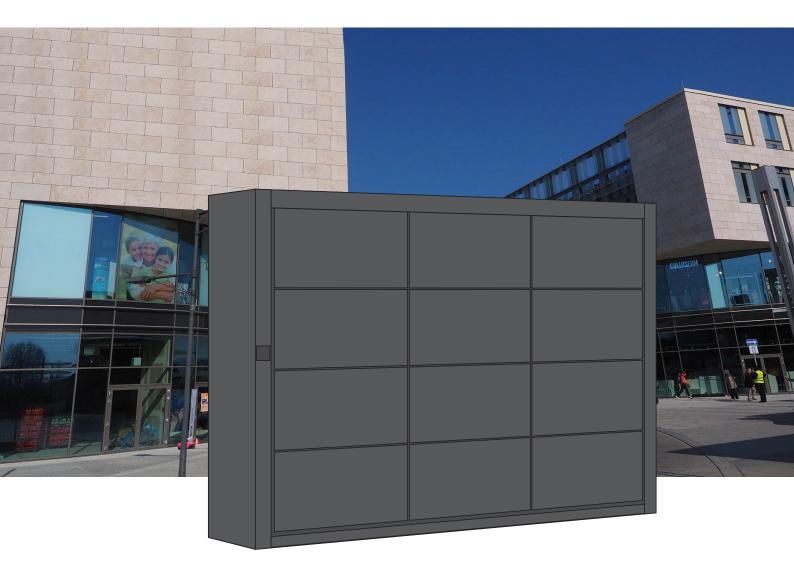

## The solution at a glance

#### **Customised options**

- Configurable pick-up / parcel stations with smart opening options via app or PIN
- · Alternatively: code locks or RFID solutions
- Tailor-made solutions to suit your requirements
- Design in keeping with your corporate design specifications in all available RAL colours
- Indoor / outdoor facilities specially tailored to suit your requirements
- Modularly expandable even subsequently
- In cooperation with our partner company PAKETIN
- Dynamic multi-use possible