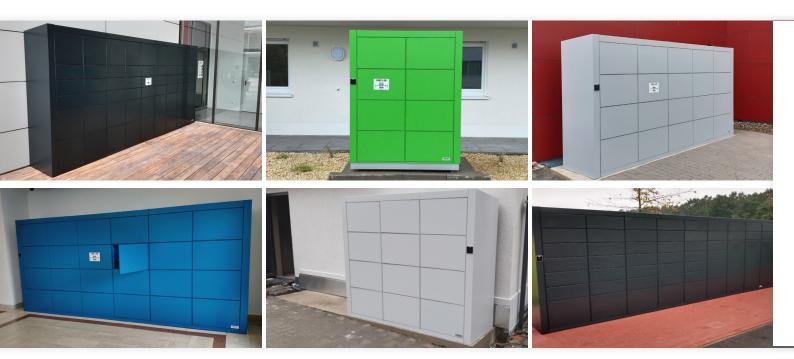

## Versatile application possibilities

#### **Customised options**

- Configurable pick-up / parcel stations with smart opening options via app or PIN
- · Alternatively: code locks or RFID solutions
- Tailor-made solutions to suit your requirements
- Design in keeping with your corporate design specifications in all available RAL colours
- Indoor / outdoor facilities specially tailored to suit your requirements
- Modularly expandable even subsequently
- In cooperation with our partner company PAKETIN
- Dynamic multi-use possible

#### **Optional**

- · Cooling compartments
- · Heating compartments
- · Thermal compartments
- · Energy supply via solar panels
- Featuring your logo and lettering according to your specifications